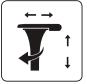

## **PRO LEVEL**

High quality from inside and out is what characterizes the E-Sport Superior gaming chair. L33T-Gaming's very own designers found inspiration from the world leading producers of car seats when they designed the luxurious details such as the strong steel frame, the XL format seat and the special cold foam that ensures perfect pressure relief. Get settled and adjust the chair to fit just you.



ADJUSTABLE 3D ARMREST



UP/DOWN ADJUSTMENT



PRO BELT SUPPOR

## SPECS.

Color Variations: Black with white deco

Chair Height: 92 cm Chair Depth: 75 cm Chair Width: 53 cm Material: PU leather Packaging G.W.: 26 kg Packaging N.W.: 24 kg Packaging size: 87 x 37 x 65 cm Rec. max. load capacity: 165 kg Aurora ID: 160435

## **USP**

- -XL format (max. recommended load capacity 165 kg)
- -Belts in seat/back for better comfort + ergonomics
- -Cold-rolled steel frame
- -High quality cold foam (high ventilation ability)
- -Thick breathable PU leather
- -Strong steel base
- -Adjustable 3D armrests
- -180° adjustable/lockable back rest Multi-function lift



20 DEGREE TILT/ROCK



165 DEGREE RECLINE



PROVIDES HIGH AIR



RECOMMENDED MAX LOAD CAPACITY: 165 KG



LUMBAR & NECK CUSHIONS



HIGH