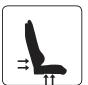

## **PRO LEVEL**

High quality from inside and out is what characterizes the E-Sport Superior gaming chair. L33T-Gaming's very own designers found inspiration from the world leading producers of car seats when they designed the luxurious details such as the strong steel frame, the XL format seat and the special cold foam that ensures perfect pressure relief. Get settled and adjust the chair to fit just you.



ADJUSTABLE 3D ARMREST



UP/DOWN ADJUSTMENT



PRO BELT SUPPOR

## SPECS.

Color Variations: Black with white deco

Chair Height: 92 cm Chair Depth: 75 cm Chair Width: 53 cm Material: PU leather Packaging G.W.: 26 kg Packaging N.W.: 24 kg Packaging size: 87 x 37 x 65 cm Rec. max. load capacity: 165 kg Aurora ID: 160435

## **USP**

- -XL format (max. recommended load capacity 165 kg)
- -Belts in seat/back for better comfort + ergonomics
- -Cold-rolled steel frame
- -High quality cold foam (high ventilation ability)
- -Thick breathable PU leather
- -Strong steel base
- -Adjustable 3D armrests
- -180° adjustable/lockable back rest Multi-function lift



20 DEGREE TILT/ROCK



165 DEGREE RECLINE



PROVIDES HIGH AIR



RECOMMENDED MAX LOAD CAPACITY: 165 KG



LUMBAR & NECK CUSHIONS



HIGH QUALITY FOAMIN G





STEEL BASE WITH
ULTRA HIG