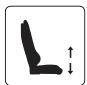

## **PRO LEVEL**

High quality from inside and out is what characterizes the E-Sport Superior gaming chair. L33T-Gaming's very own designers found inspiration from the world leading producers of car seats when they designed the luxurious details such as the strong steel frame, the XL format seat and the special cold foam that ensures perfect pressure relief. Get settled and adjust the chair to fit just you.



ADJUSTABLE 3D ARMREST



UP/DOWN ADJUSTMENT



PRO BELT SUPPOR

## SPECS.

Color Variations: Black with white deco

Chair Height: 92 cm Chair Depth: 75 cm Chair Width: 53 cm Material: PU leather Packaging G.W.: 26 kg Packaging N.W.: 24 kg Packaging size: 87 x 37 x 65 cm Rec. max. load capacity: 165 kg Aurora ID: 160435

## **USP**

- -XL format (max. recommended load capacity 165 kg)
- -Belts in seat/back for better comfort + ergonomics
- -Cold-rolled steel frame
- -High quality cold foam (high ventilation ability)
- -Thick breathable PU leather
- -Strong steel base
- -Adjustable 3D armrests
- -180° adjustable/lockable back rest Multi-function lift



20 DEGREE TILT/ROCK



165 DEGREE RECLINE



PROVIDES HIGH AIR



RECOMMENDED MAX LOAD CAPACITY: 165 KG



LUMBAR & NECK CUSHIONS



HIGH QUALITY FOAMIN G





STE