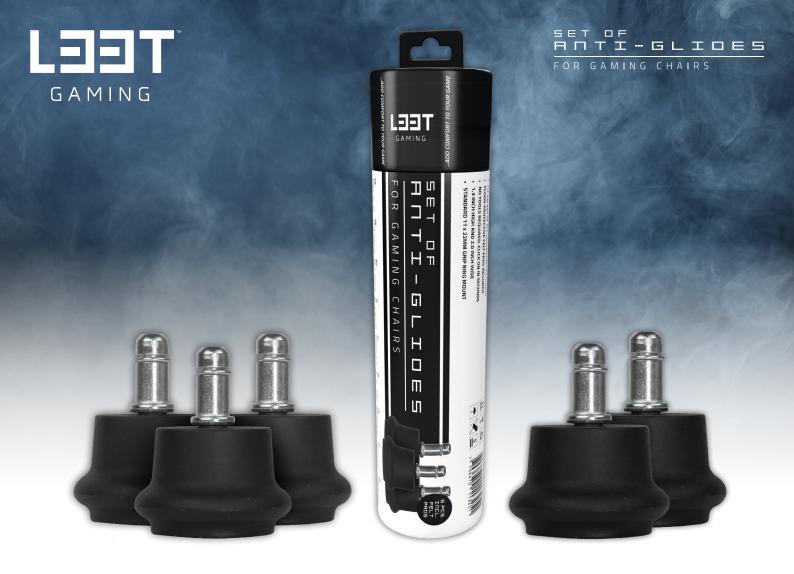

## **L33T ANTI-GLIDES**

Replace the casters on your gaming or office chair and convert it into a stationary chair in just a few seconds. The anti-glides fit on 99% of all gaming and office chairs and they are perfect for all sorts of racing games with pedals and wheels.

## **USP**

- SUPER STRONG SET OF 5 ANTI-GLIDES FOR ANY GAMING/OFFICE CHAIR
- PERFECT FOR PLAYING RACING GAMES (PEDALS & WHEELS)
- CONVERT YOU GAMING CHAIR TO A STATIO-NERY CHAIR IN A FEW SECONDS
- FIT ON 99% OF ALL GAMING/OFFICE CHAIRS

- FLOOR PROTECTIVE FELT PADS INCLUDED
- NO TOOLS REQUIRED CLICK ON IN SECONDS
- 1.3 INCH HIGH AND 2.0 INCH WIDE
- STANDARD 11 X 22MM GRIP RING MOUNT

## SPECS.

COLOR: BLACK

GROSS WEIGHT: 350 GR
 CARTON SIZE: 17.3 X 32 CM
 INCLUDED: 5 PCS. FELT PADS

ANTI-GLIDES: 160381

706470 113251