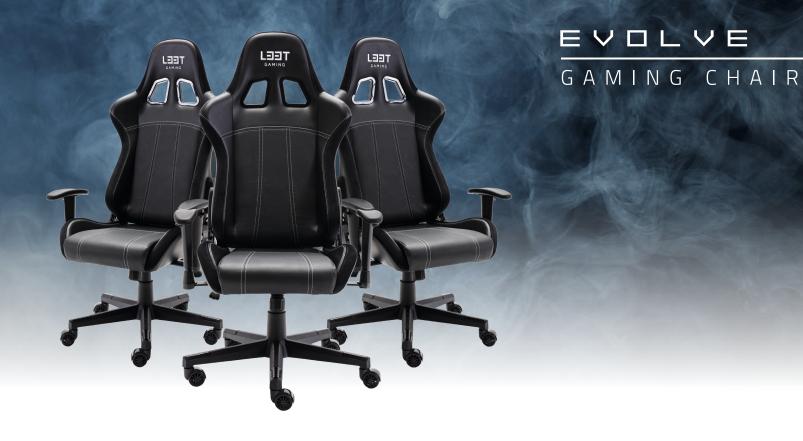

## **EVOLVE GAMING CHAIR**

The Evolve gaming chair is the quintessence of comfortability. You can easily adjust the seat and the market's best class 4 lift combined with the professional belt support in the backrest ensure that you can stay seated in the chair for hours and still feel fresh and comfortable.

The gaming chair has a tight, fit racing design with breathable PU leather and ultracool velvet. To complete the experience, both armrests are padded and adjustable to further increase the comfort. You also get detachable neck- and lumbar cushions that allow you to find just the right position for you and your gaming style.

## **USP**

- STRONG CLASS 4 CYLINDER
- HANDCRAFTED METAL FRAME
- MAX. RECOMMENDED LOAD CAPACITY 110 KG
- BREATHABLE PU LEATHER
- TILT 20 DEGREES & RECLINE 150 DEGREES FUNCTION

- SEAT UP/DOWN ADJUSTMENT
- HANDREST UP/DOWN ADJUSTMENT
- PRO BELT SUPPORT
- LUMBAR & NECK CUSHIONS
- STRONG NYLON BASE

- 2.25 INCH LOW NOISE PU CASTERS
- HIGH QUALITY COLD FOAM SEAT
- SOFT DECORATIVE DETAILS IN BLACK VELVET